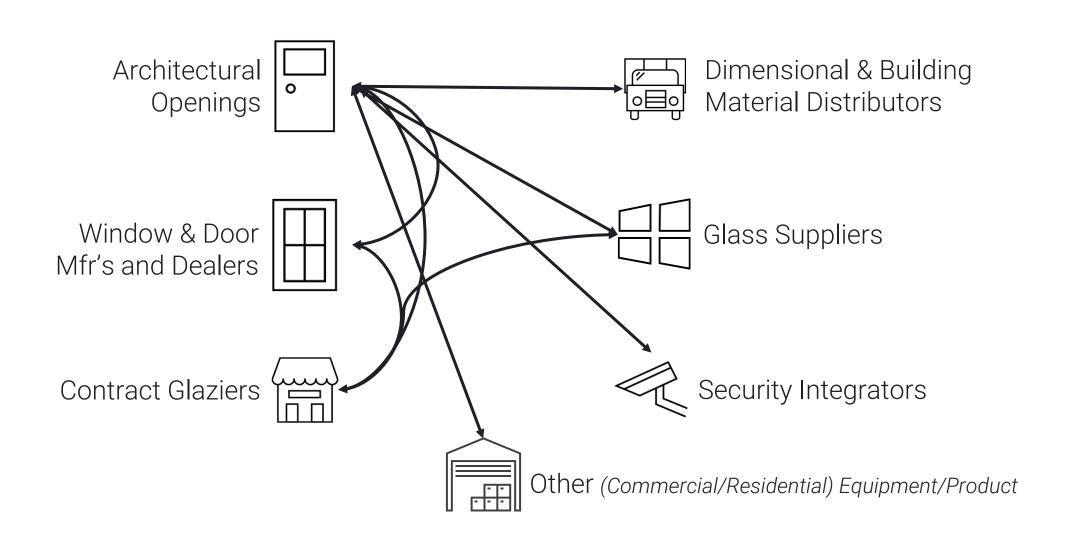

### Industry Focus

Window and Door Manufacturers

- Commercial Manufacturers of Windows, Storefront, Curtainwall, Doors
- Residential Product Manufacturers of Windows and Doors

**Architectural Openings** 

- Material Sales and/or Installation of Division 8 Commercial Doors & Hardware.
- · Residential Dealers of Windows, Doors & Architectural Hardware

Dimensional & Building Material Distributors (○目○

- Commercial & Residential Building Materials
- Drywall, Steel Framing, Acoustical Panels, Ceiling Tile, Sealants & Chalking, Lumber & Plywood, Insulation, Other...

Security Integrato

- Locksmiths, System Integrators of CCTV & Security solutions
- New Sale and after-market Service-based companies
- National Account Service and Maintenance (Subcontractor based service)

**Contract Glaziers** 

• Supply and Installation of Aluminum Storefront, Curtainwall, Windows and Doors

• Supply, Service and Install of Residential & Commercial Glass, Mirrors

Other Equipment/Product (Commercial/Residential)