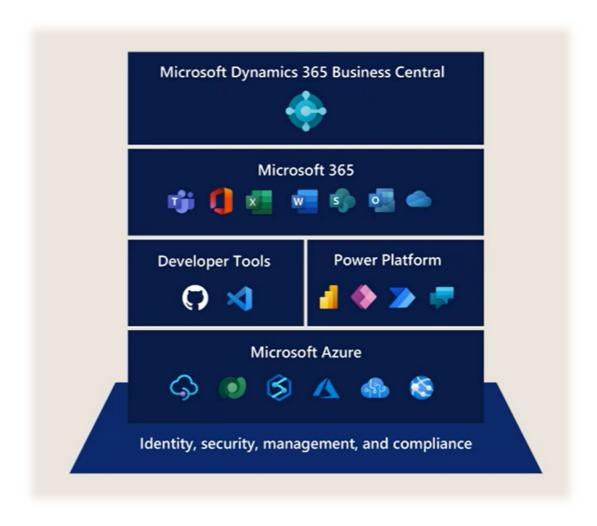

# Is the ERP Foundation of

Automatically pull systems and processes together to manage financials, sales, service, and operations

Dynamics 365 Business Central provides a connected cloud business management solution for growing organizations like yours.

- ✓ **Connected**: Bringing together your finance, sales, services, and operations teams within a single application.
- ✓ **Access Anywhere**: Run your business from anywhere, on any device.
- ✓ <u>Adapt faster</u>: Be prepared for disruption with the insights needed to pivot quickly.
- ✓ <u>Work smarter</u>: Empower your people to confidently get more done with automated workflows and interoperability with Microsoft 365 + Teams.
- ✓ <u>Perform better</u>: Enable better business performance with continuous process improvements and responsiveness across your entire business—not just financials.