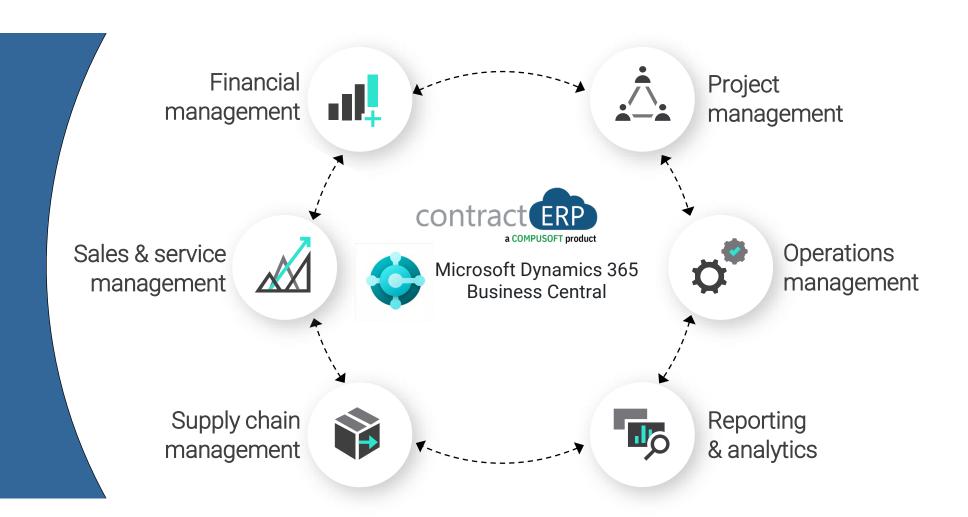

# Is the ERP Foundation of

Automatically pull systems and processes together to manage financials, sales, service, and operations

Dynamics 365 Business Central provides a connected cloud business management solution for growing organizations like yours.

- ✓ **Connected**: Bringing together your finance, sales, services, and operations teams within a single application.
- ✓ **Access Anywhere**: Run your business from anywhere, on any device.
- ✓ <u>Adapt faster</u>: Be prepared for disruption with the insights needed to pivot quickly.
- ✓ <u>Work smarter</u>: Empower your people to confidently get more done with automated workflows and interoperability with Microsoft 365 + Teams.
- ✓ <u>Perform better</u>: Enable better business performance with continuous process improvements and responsiveness across your entire business—not just financials.