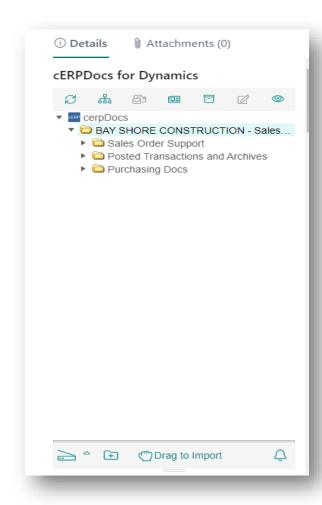

## When can I use cERP Docs?

#### **Use cERP Docs to:**

- Drag & Drop external attachments
- Capture Docs from cERP
- Batch Send Invoices & Statements
- View files associated to a record